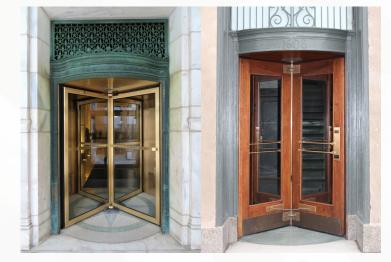

**Classic Design:** The Saturn is International's classic revolving door design. Superb craftsmanship creates a revolving door of enduring quality and aesthetics.

**Materials:** Available in stainless steel, aluminum and bronze. A variety of finishes offered based on material:

- #4 Brushed Stainless Steel or Bronze
- #8 Polished Mirrored Stainless Steel or Bronze
- Painted Aluminum
- Anodized Aluminum
- Statuary Bronze

**Custom Sizing:** Door diameters range from 6'6" (standard) to 9'11". IRD offers a larger door known as our Saturn XL. This door typically is between 10'-0" and 12'-0" in diameter.