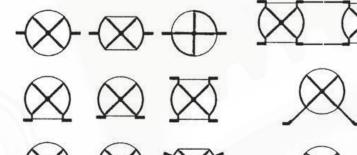

### COMMON ENTRY PLANS

۲

 $-\infty$ 

SATURN MANUAL 3-WING DOOR MODELS

| INSIDE<br>DIAMETER | ALUMINUM     |                             | STAINLESS / BRONZE |                             |
|--------------------|--------------|-----------------------------|--------------------|-----------------------------|
|                    | "A" Entrance | "B" Jamb<br>to Jamb Opening | "A" Entrance       | "B" Jamb<br>to Jamb Opening |
| 7'-6"              | 3'-6 1/2"    | 7'-10"                      | 3'-6 1/2"          | 7'-10 1/4"                  |
| 8'-0"              | 3'-9 1/2"    | 8'-4"                       | 3'-9 1/2"          | 8'-4 1/4"                   |
| 8'-6"              | 4'-0 1/2"    | 8'-10"                      | 4'-0 1/2"          | 8'-10 1/4"                  |
| 9'-0"              | 4'-3 1/2"    | 9'-4"                       | 4'-3 1/2"          | 9'-4 1/4"                   |
| 9'-6"              | 4'-6 1/2"    | 9'-10"                      | 4'-6 1/2"          | 9'-10 1/4"                  |
| 10'-0"             | 4'-9 1/2"    | 10'-4"                      | 4'-9 1/2"          | 10'-4 1/4"                  |
| 10'-6"             | 5'-0 1/2"    | 10'-10"                     | 5'-0 1/2"          | 10'-10 1/4"                 |

### SATURN MANUAL 4-WING DOOR MODELS

| INSIDE<br>DIAMETER | ALUMINUM     |                             | STAINLESS / BRONZE |                             |
|--------------------|--------------|-----------------------------|--------------------|-----------------------------|
|                    | "A" Entrance | "B" Jamb<br>to Jamb Opening | "A" Entrance       | "B" Jamb<br>to Jamb Opening |
| 6'-6"              | 4'-5 1/4"    | 6'-10"                      | 4'-5 1/4"          | 6'-10 1/4"                  |
| 7'-0"              | 4'-9 1/2"    | 7'-4"                       | 4'-9 1/2"          | 7'-4 1/4"                   |
| 7'-6"              | 5'-1 3/4"    | 7'-10"                      | 5'-1 3/4"          | 7'-10 1/4"                  |
| 8'-0"              | 5'-6"        | 8'-4"                       | 5'-6"              | 8'-4 1/4"                   |
| 8'-6"              | 5'-10 1/4"   | 8'-10"                      | 5'-10 1/4"         | 8'-10 1/4"                  |
| 9'-0"              | 6'-2 1/2"    | 9'-4"                       | 6'-2 1/2"          | 9'-4 1/4"                   |
| 9'-6"              | 6'-6 3/4"    | 9'-10"                      | 6'-6 3/4"          | 9'-10 1/4"                  |
| 10'-0"             | 6'-11"       | 10'-4"                      | 6'-11"             | 10'-4 1/4"                  |
| 10'-6"             | 7'-3 1/4"    | 10'-10"                     | 7'-3 1/4"          | 10'-4 1/4"                  |

Charts show typical configurations. International can build your door to your individual specification requirement. In addition, finishes can include Stainless Steel Brushed, Stainless Steel Mirror, Bronze Clad, Aluminum, Anodized, Wood and Painted finishes.