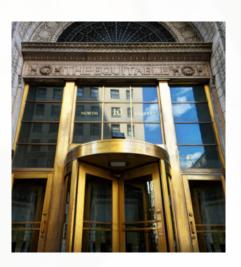

## Saturn The Classic Revolving Door

IRD's Saturn manual revolving doors are found in many unique places around the world. The most noticeable installations are in large buildings in urban centers. Other locations include large supported dome structures for sporting venues, historic buildings and coal mine shafts 3000 feet below the earth's surface. We even have doors installed on US nuclear submarines and battleships!

**Classic Design:** The Saturn is International's classic revolving door design. Superb craftsmanship creates a revolving door of enduring quality and aesthetics.

**Materials:** Available in stainless steel, aluminum and bronze. A variety of finishes offered based on material: